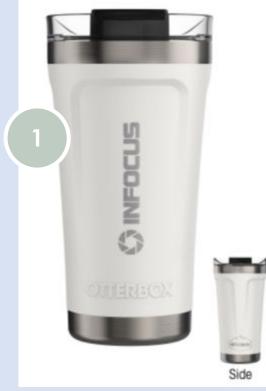

### Hyper Charge

Instantly Charges
Your Device
Adheres Magnetically

### **Hyper Charge**