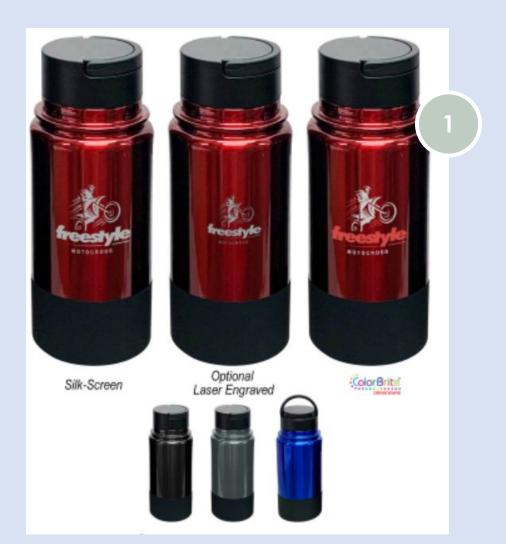

RPET Nylon Shopper Tote with Gusset. Folds into Self-Pouch
- 2. Custom Design 100% RPET Nylon Shopper Tote with Gusset. Customize Any Pattern!















## **Earth Conscious Bamboo**









### **HARVEST COLLECTION**



Reusable
Eco Conscious
Flecked Finish from Plant
Based Material









New COLOR Adds!

Retail Inspiration

# Nature is Calling

Participating in outdoor activities, and nature-based hobbies,









### **Outdoor Adventure**

synchrony





### **Outdoor Entertainment**











Retail Inspiration

## synchrony Balanced Lifestyle

Maintaining mindful health. Practice stress management.

Exercise.









Relax &
Recharge
Self Care
Free Your Mind

























Active Fealthy









## **Stay Healthy Be Active**

How Much h20

do you drink daily?!









## Happy At Home

synchrony

























































































TeBella Tea has been on business for over 10 years. Owner, Abigail St. Clair, visited Japan, China, Sri Lanka, and India on tea-buying trips to learn tea masters and farmers. TeBella Tea has grown from one small shop to four locations in three cities and a thriving wholesale business. TeBella supplies tea to over 140 cafes, restaurants, and hotels



















### **New Bags**

New Materials, Patterns, Features, and Retail Inspired Designs











## Reversible & Dual Function





## Style + Ease & Function

Quick Access
Carry Light
Multi-functional















### **Exclusive Design**

Pet Perfect

Pooch Pouch



















Unleash Spring by diving