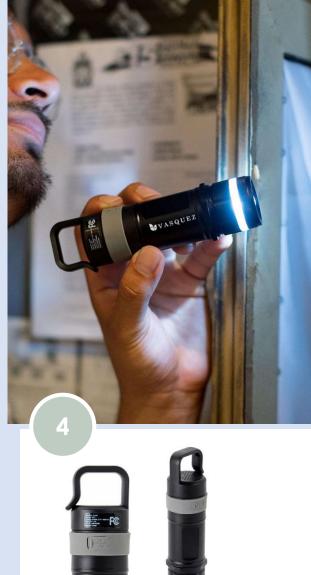

### Hyper Charge

Instantly Charges
Your Device
Adheres Magnetically

### **Hyper Charge**