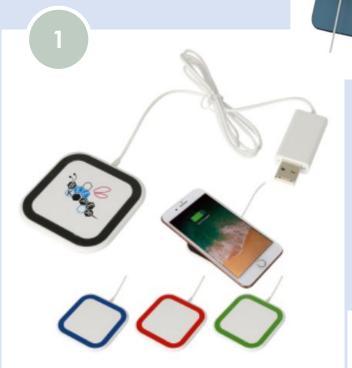

### Hyper Charge

Instantly Charges
Your Device
Adheres Magnetically

### **Hyper Charge**