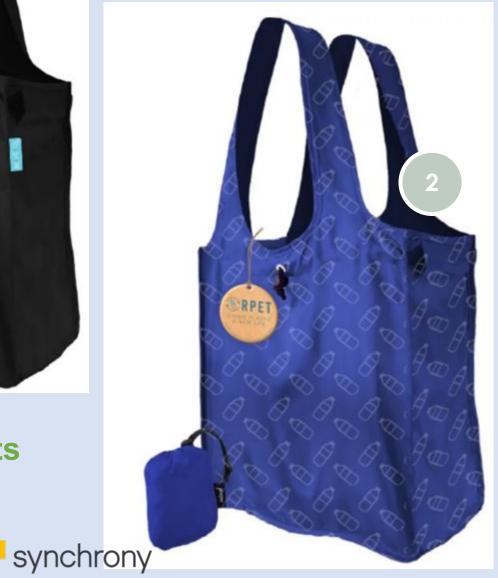

### **RPET COLLECTION: 100% RECYCLED PET**

I used to be a plastic bottle

As Low As \$2.99(C)

As Low As \$2,20(C)

Tags Made from Recycled Paper!

**Custom Concepts**100% RPET

- 1. Custom Design 100% RPET Nylon Shopper Tote with Gusset. Folds into Self-Pouch
- 2. Custom Design 100% RPET Nylon Shopper Tote with Gusset. Customize Any Pattern!