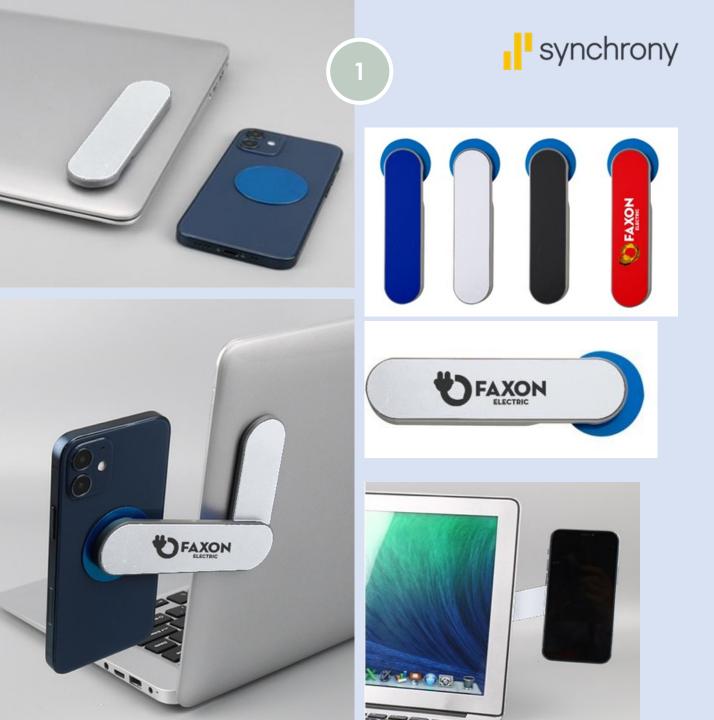

### Hyper Charge

Instantly Charges
Your Device
Adheres Magnetically

### **Hybrid Workspace**

synchrony

### **Hyper Charge**

### **Workspace Extension**