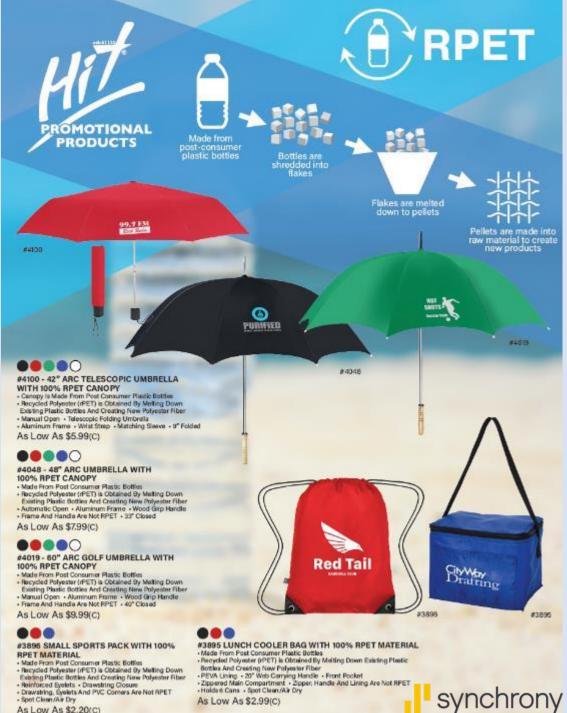

### **RPET COLLECTION: 100% RECYCLED PET**

I used to be a plastic bottle

As Low As \$2.99(C)

As Low As \$2,20(C)

Tags Made from Recycled Paper!

**Custom Concepts**100% RPET

- 1. Custom Design 100% RPET Nylon Shopper Tote with Gusset. Folds into Self-Pouch
- 2. Custom Design 100% RPET Nylon Shopper Tote with Gusset. Customize Any Pattern!