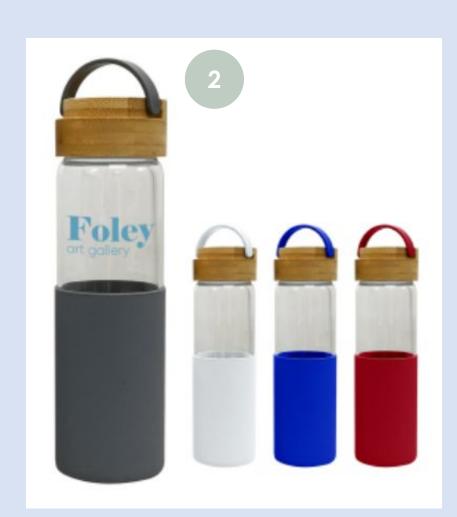

## **Earth Conscious Bamboo**

### **HARVEST COLLECTION**

Reusable
Eco Conscious
Flecked Finish from Plant
Based Material

New COLOR Adds!

Retail Inspiration