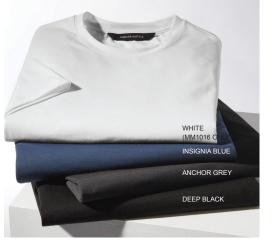

### MERCER+METTLE\*\*

Same fabric as the mens and ladies polo shirts

- Micro French Terry

- Super soft and luxurious

ARRIVING AVAILABLE IN SPRING 2022

- Padded back
- **Trolley pass through**