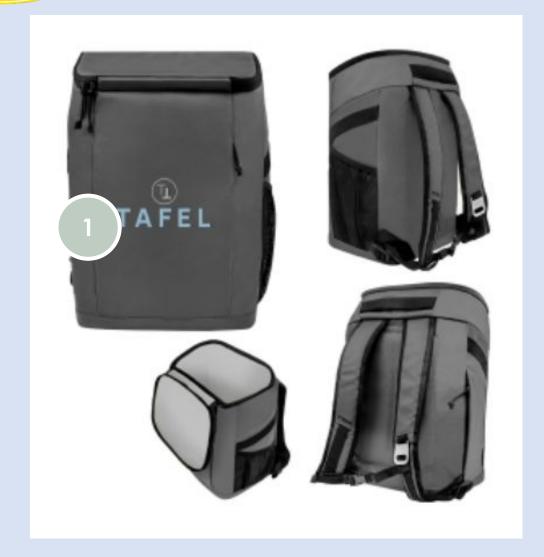

### All bags are made from 900D Polyester: Very durable

Handles convert into a backpack from a tote

**Inspired by Timbuck2 and Lululemon** 