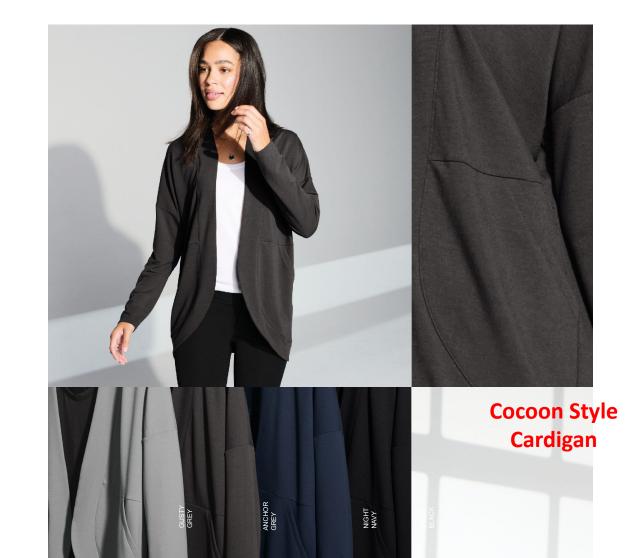

### MERCER+METTLE\*\*

Same fabric as the mens and ladies polo shirts

- Micro French Terry

- Super soft and luxurious

ARRIVING AVAILABLE IN SPRING 2022

- Padded back
- **Trolley pass through**