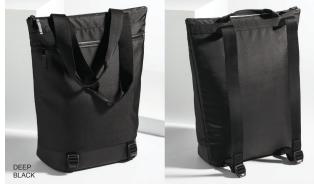

### **New Bags**

New Materials, Patterns, Features, and Retail Inspired Designs

## Reversible & Dual Function

### All bags are made from 900D Polyester: Very durable

Handles convert into a backpack from a tote

**Inspired by Timbuck2 and Lululemon** 