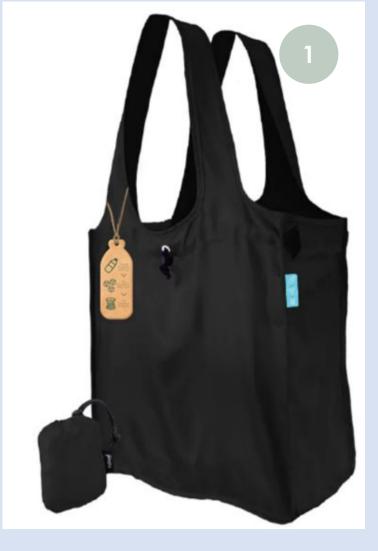

### **RPET COLLECTION: 100% RECYCLED PET**

I used to be a plastic bottle

As Low As \$2.99(C)

As Low As \$2,20(C)

Tags Made from Recycled Paper!

**Custom Concepts**100% RPET

- 1. Custom Design 100% RPET Nylon Shopper Tote with Gusset. Folds into Self-Pouch
- 2. Custom Design 100% RPET Nylon Shopper Tote with Gusset. Customize Any Pattern!