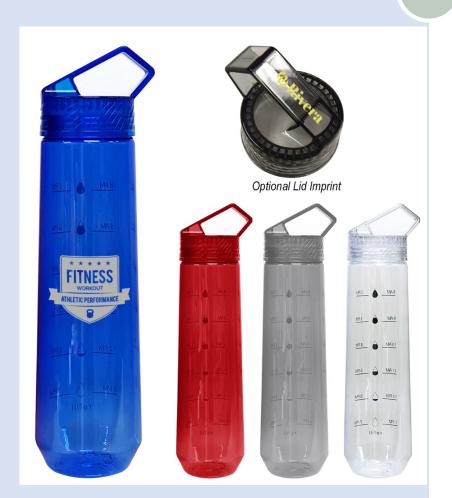

Nylon Shopper Tote with Gusset. Folds into Self-Pouch
- 2. Custom Design 100% RPET Nylon Shopper Tote with Gusset. Customize Any Pattern!















## **Earth Conscious Bamboo**









### **HARVEST COLLECTION**



Reusable
Eco Conscious
Flecked Finish from Plant
Based Material









New COLOR Adds!

Retail Inspiration

# Nature is Calling

Participating in outdoor activities, and nature-based hobbies,









### **Outdoor Adventure**

synchrony





### **Outdoor Entertainment**











Retail Inspiration

## synchrony Balanced Lifestyle

Maintaining mindful health. Practice stress management.

Exercise.









Relax &
Recharge
Self Care
Free Your Mind

























Active Fealthy









## **Stay Healthy Be Active**

How Much h20

do you drink daily?!









## Happy At Home

synchrony

























































































TeBella Tea has been on business for over 10 years. Owner, Abigail St. Clair, visited Japan, China, Sri Lanka, and India on tea-buying trips to learn tea masters and farmers. TeBella Tea has grown from one small shop to four locations in three cities and a thriving wholesale business. TeBella supplies tea to over 140 cafes, restaurants, and hotels



















### **New Bags**

New Materials, Patterns, Features, and Retail Inspired Designs











## Reversible & Dual Function





## Style + Ease & Function

Quick Access
Carry Light
Multi-functional















### **Exclusive Design**

Pet Perfect

Pooch Pouch



















Unleash Spring by diving int