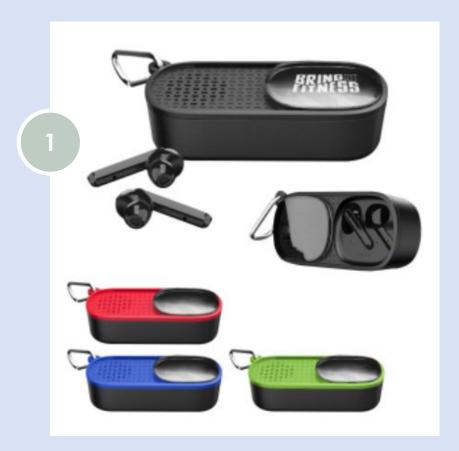

### **Hybrid Workspace**

synchrony

### **Hyper Charge**

### **Workspace Extension**