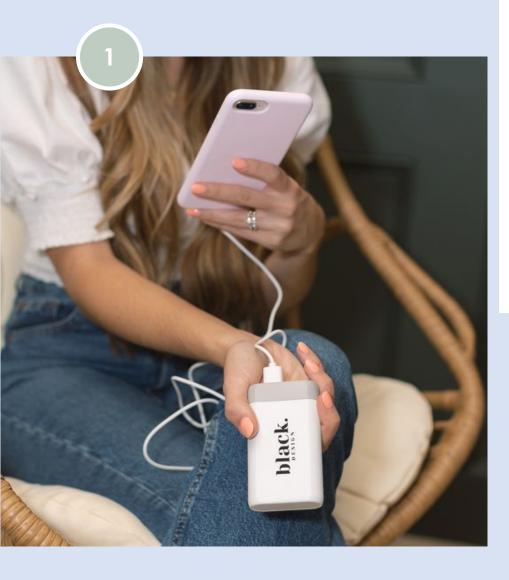

### Hyper Charge

Instantly Charges
Your Device
Adheres Magnetically

### **Hyper Charge**