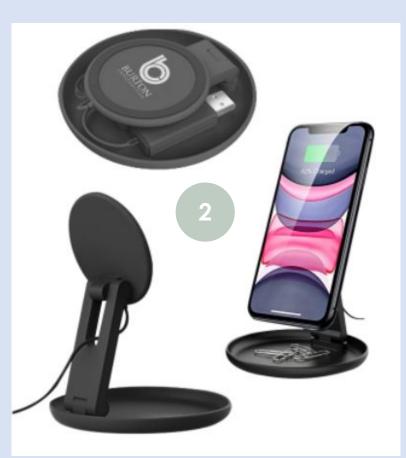

### Hyper Charge

Instantly Charges
Your Device
Adheres Magnetically

### **Hyper Charge**