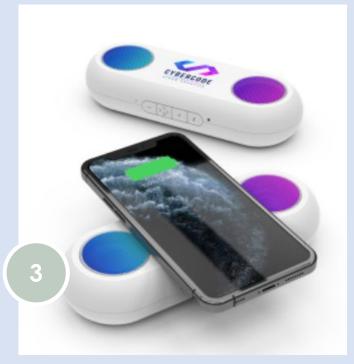

### Hyper Charge

Instantly Charges
Your Device
Adheres Magnetically

### **Hyper Charge**