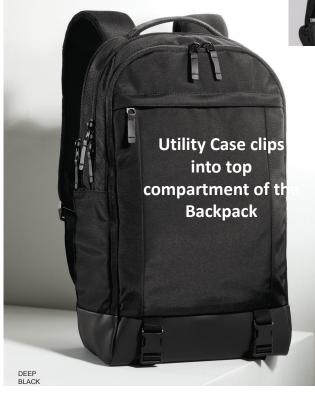

### All bags are made from 900D Polyester: Very durable

Handles convert into a backpack from a tote

**Inspired by Timbuck2 and Lululemon** 