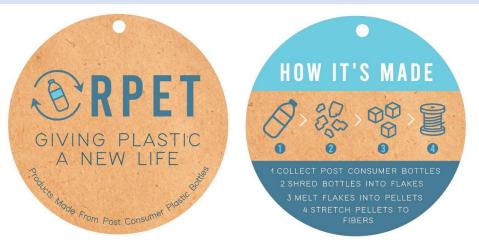

### **RPET COLLECTION: 100% RECYCLED PET**

I used to be a plastic bottle

As Low As \$2.99(C)

As Low As \$2,20(C)

Tags Made from Recycled Paper!

**Custom Concepts**100% RPET

- 1. Custom Design 100% RPET Nylon Shopper Tote with Gusset. Folds into Self-Pouch
- 2. Custom Design 100% RPET Nylon Shopper Tote with Gusset. Customize Any Pattern!